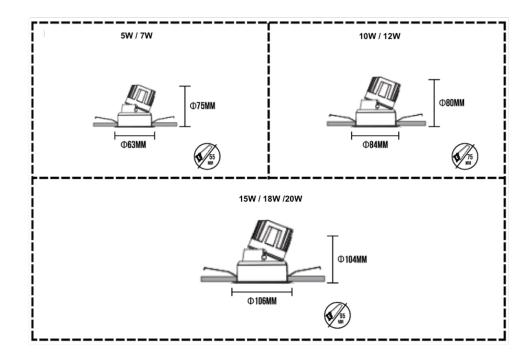

---------------------|-----------------------------------------------------------------------|
| Style                            | L: Trimless   T: Trim                                                 |
| Wattage                          | 5W   7W   10W   12W   15W   18W   20W                                 |
| Optics                           | 15°   24°   36°   45°   60°                                           |
| ССТ                              | 2700K   3000  4000K   5000K                                           |
| Reflector                        | B: Black   G: Gold   MS: Matt Silver   SS: Specular Silver   W: White |
| Controls                         | A: 1-10V   D: Dali   E: Emergency   S: Standard   T: Triac            |

Reflectors





## Dimensions

Trim



Trim-less