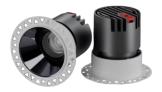

HYPE

Hype is a family of adjustable downlight with trim and trim-less options, deep LED source to reduce the glare, a versatile downlight family with multiple-choice of reflectors for a variety of applications from hospitality, residential, commercial to retail, deep LED source with 35° cut-off angle for anti-dazzling and provides visual comfort, various beam angles from very narrow 15° to wide beam 60°, IP54 from lamp side as standard, custom solutions available upon request.

Material- Die-cast aluminium body and heatsink, with vacuum electroplated treatment reflectors Finish- Trim in white powder coat, black as an option Efficacy- 85 - 100lm/W Input voltage- 240V 50/60Hz Dimming- Dali, DSI, 1-10V as an option Life: 56,000 Hours L80 B10