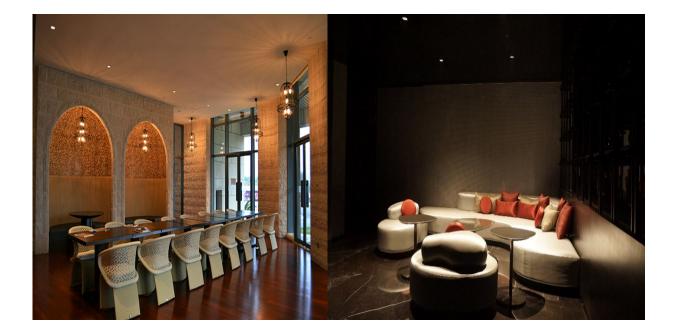

HYPE

Hype is a family of adjustable downlight with trim and trim-less options, deep LED source to reduce the glare, a versatile downlight family with multiple-choice of reflectors for a variety of applications from hospitality, residential, commercial to retail, deep LED source with 35° cut-off angle for anti-dazzling and provides visual comfort, various beam angles from very narrow 15° to wide beam 60°, IP54 from lamp side as standard, custom solutions available upon request.