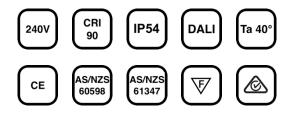

Material- Die-cast aluminium body and heatsink, with vacuum electroplated treatment reflectors Finish- Trim in white powder coat, black as an option Efficacy- 85 - 100lm/W Input voltage- 240V 50/60Hz Dimming- Dali, DSI, 1-10V as an option Life: 56,000 Hours L80 B10