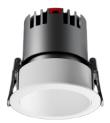

HYPE

Hype is a family of adjustable downlight with trim and trim-less options, deep LED source to reduce the glare, a versatile downlight family with multiple-choice of reflectors for a variety of applications from hospitality, residential, commercial to retail, deep LED source with 35° cut-off angle for anti-dazzling and provides visual comfort, various beam angles from very narrow 15° to wide beam 60°, IP54 from lamp side as standard, custom solutions available upon request.

## Dimensions

Trim

Trim-less