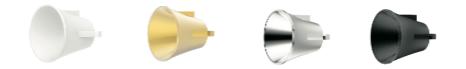

Reflectors

Trim-less

| Model number: HY-T-10W-36-3K-W-S |                                                                       |
|----------------------------------|-----------------------------------------------------------------------|
| Style                            | L: Trimless   T: Trim                                                 |
| Wattage                          | 5W   7W   10W   12W   15W   18W   20W                                 |
| Optics                           | 15°   24°   36°   45°   60°                                           |
| ССТ                              | 2700K   3000  4000K   5000K                                           |
| Reflector                        | B: Black   G: Gold   MS: Matt Silver   SS: Specular Silver   W: White |
| Controls                         | A: 1-10V   D: Dali   E: Emergency   S: Standard   T: Triac            |