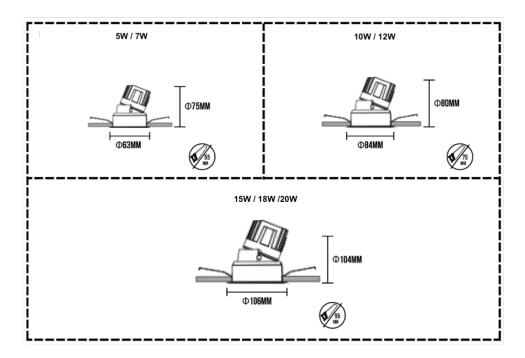

----------------------------------|-----------------------------------------------------------------------|
| Style                            | L: Trimless   T: Trim                                                 |
| Wattage                          | 5W   7W   10W   12W   15W   18W   20W                                 |
| Optics                           | 15°   24°   36°   45°   60°                                           |
| ССТ                              | 2700K   3000  4000K   5000K                                           |
| Reflector                        | B: Black   G: Gold   MS: Matt Silver   SS: Specular Silver   W: White |
| Controls                         | A: 1-10V   D: Dali   E: Emergency   S: Standard   T: Triac            |

Reflectors





## Dimensions

Trim



Trim-less