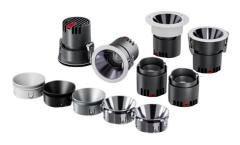

HYPE





Hype is a family of adjustable downlight with trim and trim-less options, deep LED source to reduce the glare, a versatile downlight family with multiple-choice of reflectors for a variety of applications from hospitality, residential, commercial to retail, deep LED source with 35° cut-off angle for anti-dazzling and provides visual comfort, various beam angles from very narrow 15° to wide beam 60°, IP54 from lamp side as standard, custom solutions available upon request.

Material- Die-cast aluminium body and heatsink, with vacuum electroplated treatment reflectors Finish- Trim in white powder coat, black as an option Efficacy- 85 - 100lm/W Input voltage- 240V 50/60Hz Dimming- Dali, DSI, 1-10V as an option Life: 56,000 Hours L80 B10



Trim-less







| Model number: HY-T-10W-36-3K-W-S